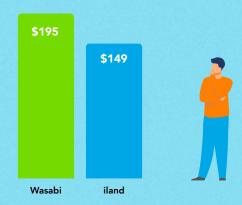

After 90 days, this leaves a Wasabi Pay-As-You-Go customer paying for almost twice as much storage as an iland customer.

When combined with Premium support, a true cost comparison gives iland a clear cost advantage for a customer wanting to pay per month.